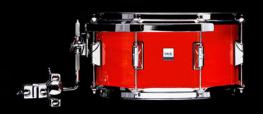

### **CONFIGURATIONS:**

GK418F: GK1875B 18"x7.5" Bass GK1055R 10"x5.5 Rack GK1206R 12"x6" Rack GK1304S 13"x4" Snare Hardware Pack G: HH4000 HiHat Stand SS4000BT Snare Stand 2-BS4300BT Boom Stand PSK501C Bass Drum Pedal BA55BT Boom Arm (Not Shown)

| GK518F:<br>GK1875B | 18"x7.5" Bass | Hardware Pack G:<br>HH4000 HiHat Stand<br>SS4000BT Snare Stand<br>2-BS4300BT Boom Stand |  |
|--------------------|---------------|-----------------------------------------------------------------------------------------|--|
| GK0805R            | 8"x5" Rack    |                                                                                         |  |
| GK1055R            | 10"x5.5 Rack  | PSK501C Bass Drum Pedal<br>BA55BT Boom Arm (Not Shown                                   |  |
| GK1206R            | 12"x6" Rack   | BASSBT BOOM ANN (NOT SHOW                                                               |  |
| GK1304S            | 13"x4" Snare  |                                                                                         |  |

R: 18"x7.5" Bass 8"x5" Rack 10"x5.5 Rack 12"x6" Rack 13"x4" Snare Hardware Pack R: DZ Rack Pack HH4000 HiHat Stand SS4000BT Snare Stand PSK501C Bass Drum Pedal GoPack-3 Travel Bag Set

| GROIOFI: |                  |        |
|----------|------------------|--------|
| GK1875B  | 18"x7.5" Bass    | +<br>S |
| GK0805R  | 8"x5" Rack       | 2      |
| GK1055R  | 10"x5.5 Rack     | F      |
| GK1206R  | 12"x6" Rack      | E      |
| GK1304S  | 13"x4" Snare     |        |
| ST1035   | 10"x3.5" Timbale |        |
|          |                  |        |

Hardware Pack G: HH4000 HiHat Stand SS4000BT Snare Stand 2-BS4300BT Boom Stand PSK501C Bass Drum Pedal BA55BT Boom Arm (Not Shown)