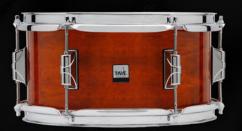

®</sup> Tom Holder System, which allows for the lateral placement of toms along the depth of the bass drum for ergonomic placement.

If you are seeking full-sized sound without the weight of a traditional sized kit, you'll be refreshed to realize the benefits that only the GoKit can afford you.

# PORTABLE

The GoPack-3 GoKit Travel Bag Set is specifically designed to accomodate the GoKit standard configuration's smaller sized dimensions and its accompanied hardware pack.

Made from durable,

**FINISHES:** 

weather-resistant nylon material, the bags feature foam spacers to keep your drums protected. They also come equipped with extra pockets to store your tools and accessories.

The 3 bag set allows you to walk all your drums and hardware into the gig in one trip!



**Daytona Sunset** 



**Antique Honey** 





**Black Microflake** 







White Pearl

### **CONFIGURATIONS:**



GK418F: GK1875B 18"x7.5" Bass GK1055R 10"x5.5 Rack GK1206R 12"x6" Rack GK1304S 13"x4" Snare Hardware Pack G: HH4000 HiHat Stand SS4000BT Snare Stand 2-BS4300BT Boom Stand PSK501C Bass Drum Pedal BA55BT Boom Arm (Not Shown)



| GK518F:<br>GK1875B | 18"x7.5" Bass | Hardware Pack G:<br>HH4000 HiHat Stand<br>SS4000BT Snare Stand<br>2-BS4300BT Boom Stand |  |
|--------------------|---------------|-----------------------------------------------------------------------------------------|--|
| GK0805R            | 8"x5" Rack    |                                                                                         |  |
| GK1055R            | 10"x5.5 Rack  | PSK501C Bass Drum Pedal<br>BA55BT Boom Arm (