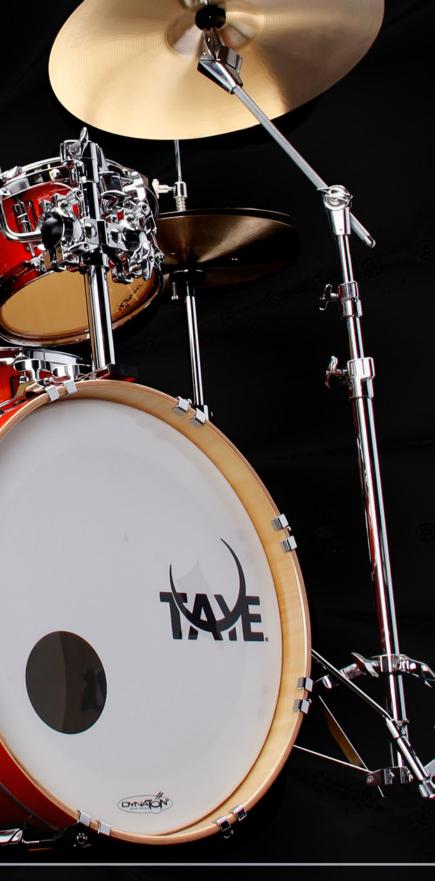

Utilizing a blend of Birch and Basswood, GoKit's full-bodied tone lies in Birch's ability to provide punchy attack and in Basswood's inherent warm sustain. With Taye's patented EFS<sup>™</sup> Shell Technology, these two woods are cross-laminated to provide extremely rigid shells - providing enhanced projection and longer sustain. The shells are then beautifully finished in your choice of brilliant high gloss lacquers or premium laminate.

Furthermore, GoKit comes standard with many Taye patented features, including the SlideTrack<sup>®</sup> Tom Holder System, which allows for the lateral placement of toms along the depth of the bass drum for ergonomic placement.

If you are seeking full-sized sound without the weight of a traditional sized kit, you'll be refreshed to realize the benefits that only the GoKit can afford you.