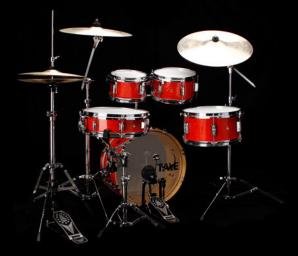

### **CONFIGURATIONS:**

GK418F: GK1875B 18"x7.5" Bass GK1055R 10"x5.5 Rack GK1206R 12"x6" Rack GK1304S 13"x4" Snare Hardware Pack G: HH4000 HiHat Stand SS4000BT Snare Stand 2-BS4300BT Boom Stand PSK501C Bass Drum Pedal BA55BT Boom Arm (Not Shown)

| GK518F:<br>GK1875B | 18"x7.5" Bass | Hardware Pack G:<br>HH4000 HiHat Stand<br>SS4000BT Snare Stand<br>2-BS4300BT Boom Stand |  |
|--------------------|---------------|-----------------------------------------------------------------------------------------|--|
| GK0805R            | 8"x5" Rack    |                                                                                         |  |
| GK1055R            | 10"x5.5 Rack  | PSK501C Bass Drum Pedal<br>BA55BT Boom Arm (Not Shown                                   |  |
| GK1206R            | 12"x6" Rack   | BASSBT BOOM ANN (NOT SHOW                                                               |  |
| GK1304S            | 13"x4" Snare  |                                                                                         |  |