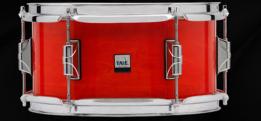

ing the SlideTrack<sup>®</sup> Tom Holder System, which allows for the lateral placement of toms along the depth of the bass drum for ergonomic placement.

If you are seeking full-sized sound without the weight of a traditional sized kit, you'll be refreshed to realize the benefits that only the GoKit can afford you.

# PORTABLE

The GoPack-3 GoKit Travel Bag Set is specifically designed to accomodate the GoKit standard configuration's smaller sized dimensions and its accompanied hardware pack.

Made from durable,

**FINISHES:** 

weather-resistant nylon material, the bags feature foam spacers to keep your drums protected. They also come equipped with extra pockets to store your tools and accessories.

The 3 bag set allows you to walk all your drums and hardware into the gig in one trip!



**Daytona Sunset** 



**Antique Honey** 





**Black Microflake** 







White Pearl

### **CONFIGURATIONS:**



GK418F: GK1875B 18"x7.5" Bass GK1055R 10"x5.5 Rack GK1206R 12"x6" Rack GK1304S 13"x4" Snare Hardware Pack G: HH4000 HiHat Stand SS4000BT Snare Stand 2-BS4300BT Boom Stand PSK501C Bass Drum Pedal BA55BT Boom Arm (Not Shown)



| GK518F:<br>GK1875B | 18"x7.5" Bass | Hardware Pack G:<br>HH4000 HiHat Stand<br>SS4000BT Snare Stand<br>2-BS4300BT Boom Stand |  |
|--------------------|---------------|-----------------------------------------------------------------------------------------|--|
| GK0805R            | 8"x5" Rack    |                                                                                         |  |
| GK1055R            | 10"x5.5 Rack  | PSK501C Bass Drum Ped