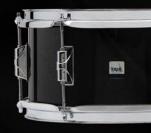

m, which allows for the lateral placement of toms along the depth of the bass drum for ergonomic placement.

If you are seeking full-sized sound without the weight of a traditional sized kit, you'll be refreshed to realize the benefits that only the GoKit can afford you.

# PORTABLE

The GoPack-3 GoKit Travel Bag Set is specifically designed to accomodate the GoKit standard configuration's smaller sized dimensions and its accompanied hardware pack.

Made from durable,

**FINISHES:** 

weather-resistant nylon material, the bags feature foam spacers to keep your drums protected. They also come equipped with extra pockets to store your tools and accessories.

The 3 bag set allows you to walk all your drums and hardware into the gig in one trip!



**Daytona Sunset** 



**Antique Honey** 





**Black Microflake** 







White Pearl

### **CONFIGURATIONS:**



GK418F: GK1875B 18"x7.5" Bass GK1055R 10"x5.5 Rack GK1206R 12"x6" Rack GK1304S 13"x4" Snare Hardware Pack G: HH4000 HiHat Stand SS4000BT Snare Stand 2-BS4300BT Boom Stand PSK501C Bass Drum Pedal BA55BT Boom Arm (Not Shown)



| GK518F:<br>GK1875B | 18"x7.5" Bass | Hardware Pack G:<br>HH4000 HiHat Stand<br>SS4000BT Snare Stand<br>2-BS4300BT Boom Stand |  |
|--------------------|---------------|-----------------------------------------------------------------------------------------|--|
| GK0805R            | 8"x5" Rack    |                                                                                         |  |
| GK1055R            | 10"x5.5 Rack  | PSK501C Bass Drum Pedal<br>BA55BT Boom Arm (Not Shown