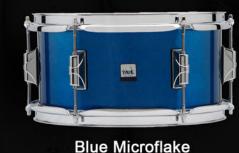

#### ADD-ONS:

GK1407R:

14"x7" GoKit Add-on Rack Tom. Available in Daytona Sunset, White Pearl, Antique Honey, Black Microflake, and Blue Microflake.