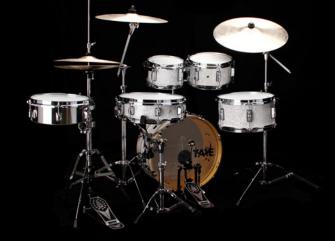

**Daytona Sunset** 

**Antique Honey** 

**Black Microflake** 

White Pearl

R: 18"x7.5" Bass 8"x5" Rack 10"x5.5 Rack 12"x6" Rack 13"x4" Snare Hardware Pack R: DZ Rack Pack HH4000 HiHat Stand SS4000BT Snare Stand PSK501C Bass Drum Pedal GoPack-3 Travel Bag Set

| GROIOFI: |                  |        |
|----------|------------------|--------|
| GK1875B  | 18"x7.5" Bass    | +<br>S |
| GK0805R  | 8"x5" Rack       | 2      |
| GK1055R  | 10"x5.5 Rack     | F      |
| GK1206R  | 12"x6" Rack      | E      |
| GK1304S  | 13"x4" Snare     |        |
| ST1035   | 10"x3.5" Timbale |        |
|          |                  |        |