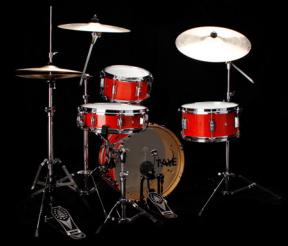

## **SMALL PACKAGE**

GoKit is designed for the professional drummer seeking high-end sound and performance in a lightweight and portable package. From small rehearsal spaces to large venues, GoKit performs well in a variety of applications, yet its scaled down dimensions make transport and set up convenient and easy every time.

### **CONFIGURATIONS:**

GK418F: GK1875B 18"x7.5" Bass GK1055R 10"x5.5 Rack GK1206R 12"x6" Rack GK1304S 13"x4" Snare Hardware Pack G: HH4000 HiHat Stand SS4000BT Snare Stand 2-BS4300BT Boom Stand PSK501C Bass Drum Pedal BA55BT Boom Arm (Not Shown)

| GK518F:<br>GK1875B | 18"x7.5" Bass | Hardware Pack G:<br>HH4000 HiHat Stand<br>SS4000BT Snare Stand<br>2-BS4300BT Boom Stand |  |
|--------------------|---------------|-----------------------------------------------------------------------------------------|--|
| GK0805R            | 8"x5" Rack    |                                                                                         |  |
| GK1055R            | 10"x5.5 Rack  | PSK501C Bass Drum Pedal<br>BA55BT Boom Arm (Not Shown                                   |  |
| GK1206R            | 12"x6" Rack   | BASSBT BOOM ANN (NOT SHOW                                                               |  |
| GK1304S            | 13"x4" Snare  |                                                                                         |  |

R: 18"x7.5" Bass 8"x5" Rack 10"x5.5 Rack 12"x6" Rack 13"x4" Snare Hardware Pack R: DZ Rack Pack HH4000 HiHat Stand SS4000BT Snare Stand PSK501C Bass Drum Pedal GoPack-3 Travel Bag Set

| GROIOFI: |                  |        |
|----------|------------------|--------|
| GK1875B  | 18"x7.5" Bass    | +<br>S |
| GK0805R  | 8"x5" Rack       | 2      |
| GK1055R  | 10"x5.5 Rack     | F      |
| GK1206R  | 12"x6" Rack      | E      |
| GK1304S  | 13"x4" Snare     |        |
| ST1035   | 10"x3.5" Timbale |        |
|          |                  |        |

Hardware Pack G: HH4000 HiHat Stand SS4000BT Snare Stand 2-BS4300BT Boom Stand PSK501C Bass Drum Pedal BA55BT Boom Arm (Not Shown)