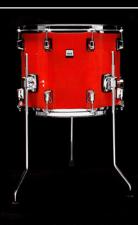

#### ADD-ONS:

GK1407R:

14"x7" GoKit Add-on Rack Tom. Available in Daytona Sunset, White Pearl, Antique Honey, Black Microflake, and Blue Microflake.

#### GK1411F: 14"x11" GoKit Add-on Floor Tom. Available in Daytona Sunset, White Pearl, and Antique Honey.