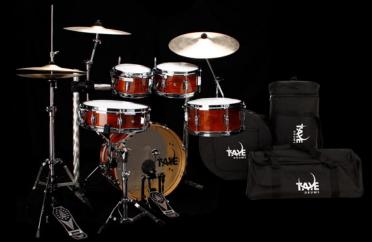

# PORTABLE

The GoPack-3 GoKit Travel Bag Set is specifically designed to accomodate the GoKit standard configuration's smaller sized dimensions and its accompanied hardware pack.

Made from durable,

**FINISHES:** 

weather-resistant nylon material, the bags feature foam spacers to keep your drums protected. They also come equipped with extra pockets to store your tools and accessories.

The 3 bag set allows you to walk all your drums and hardware into the gig in one trip!